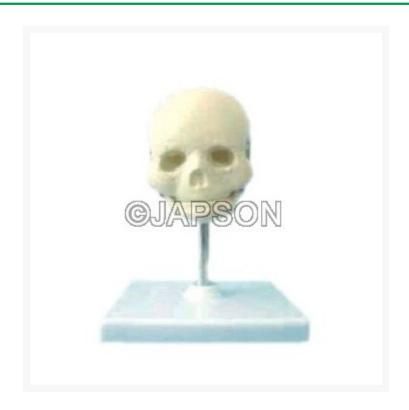

## **Human Skull Model, Fetal Child**

## **Description**

This fetal skull is detailed to show the major structure of the different bones of the skull. The mandible is spring hanged to view the bone structures of the mouth. This model is lifelike and made up of PVC plastic with size of 10x8x10 cm.