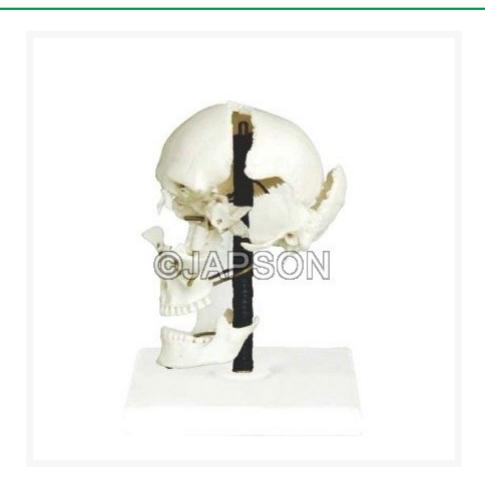

## **Description**

This highly detailed human skull is disatriculated into many sections. The calvarium is sectioned horizontally with the lower jaw hinged. The basal portion of the skull has been sectioned sagitally, displaying all 3 sinuses.