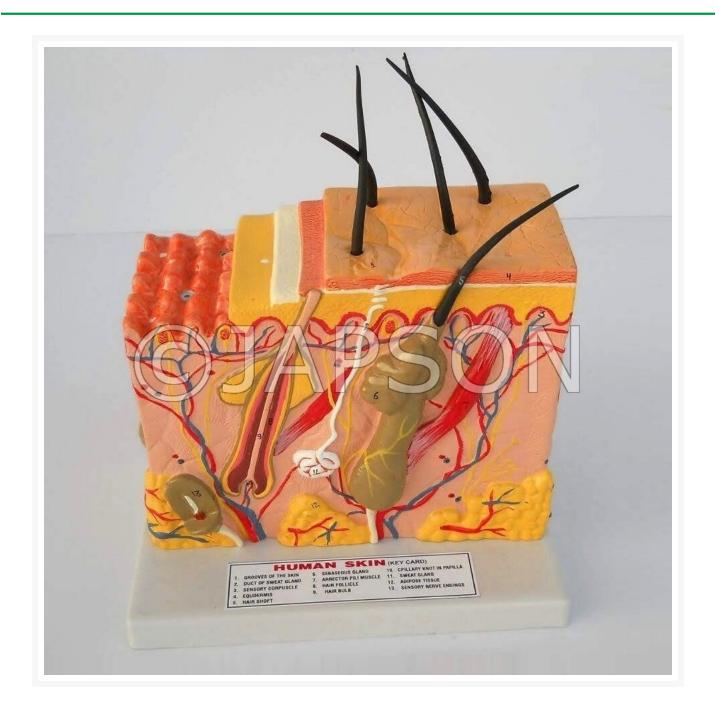

## Human Skin Model, on Stand, 3D

## **Description**

This 3 layer model shows the hair covered skin of the head representing hair follicles with sebaceous glands, sweat glands, receptors, nerves and vessels. Free standing, appropriately coloured and numbered with key card.