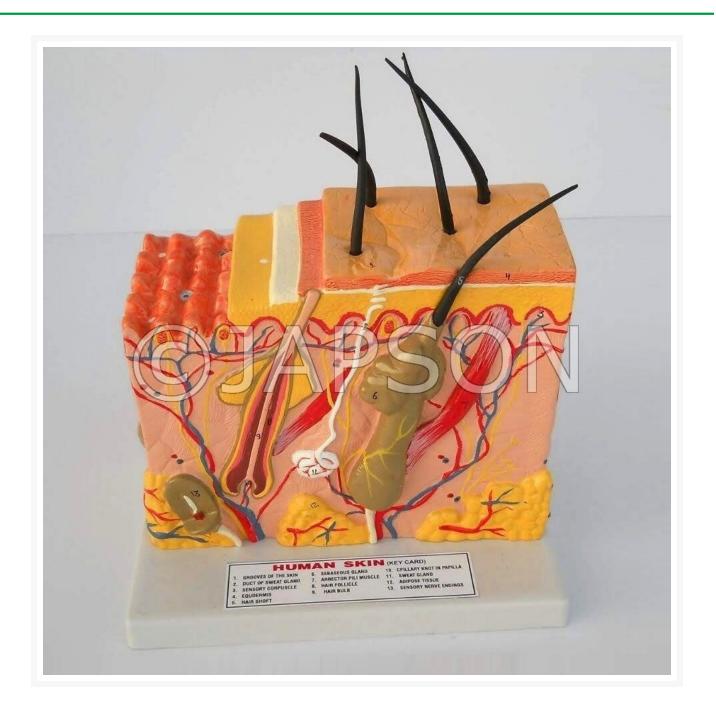

## **Product Image**

This 3 layer model shows the hair covered skin of the head representing hair follicles with sebaceous glands, sweat glands, receptors, nerves and vessels. Free standing, appropriately coloured and numbered with key card.