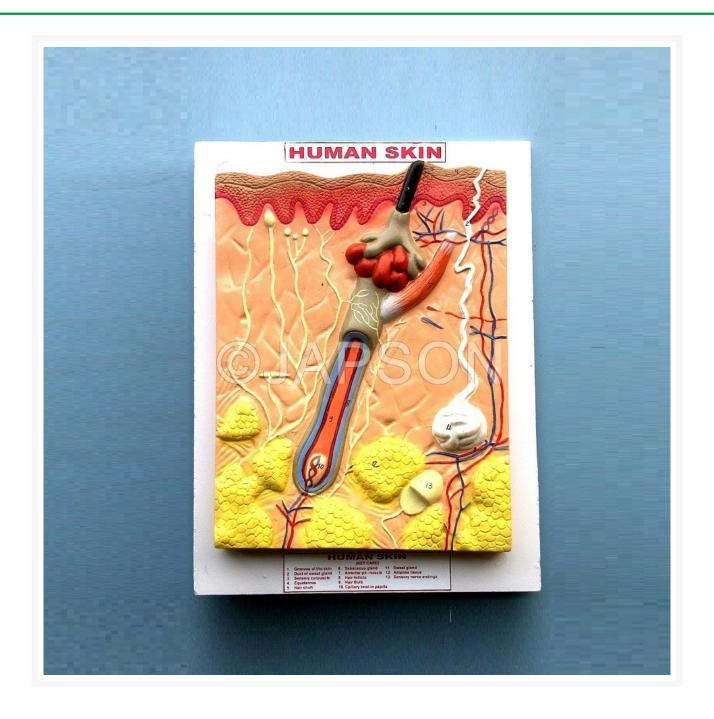

## **Product Image**

## **Description**

This 3 layer model shows the hair covered skin of the head representing hair follicles with sebaceous glands, sweat glands, receptors, nerves and vessels. Mounted on a base, appropriately coloured and numbered with key card.