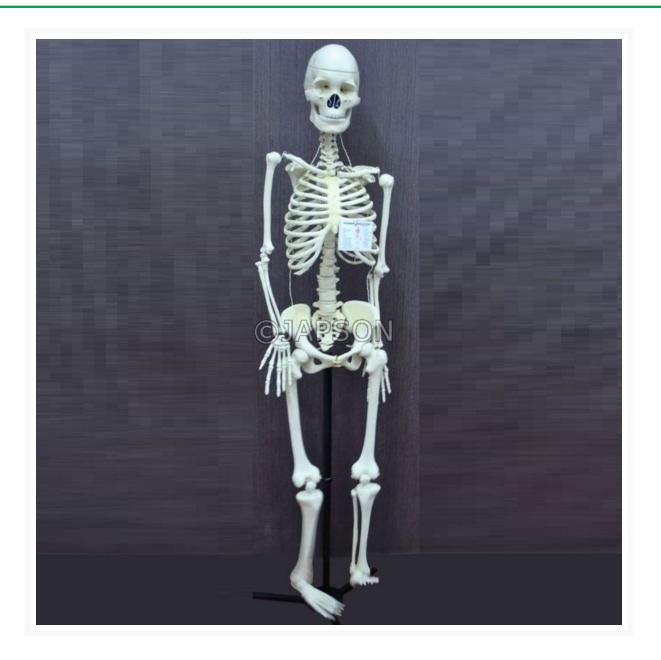

## **Product Image**

The life size model of skeleton duly articulated and made up of a mix of clay and fiber glass. It has improved detailing than economy model. It is also available with 3 part skull. Numbered with key card. Available without or plastic stand.