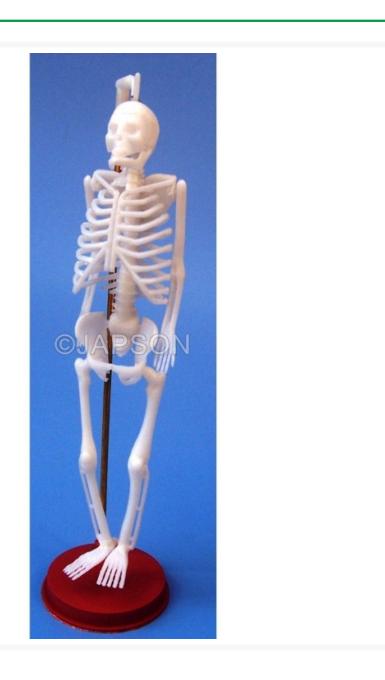

## **Product Image**

## **Description**

Made of plastic. Height of about 30cm. On plastic stand with metal rod.

Catalog No. Particulars

JB12090 Human Skeleton Model, Small, Plastic