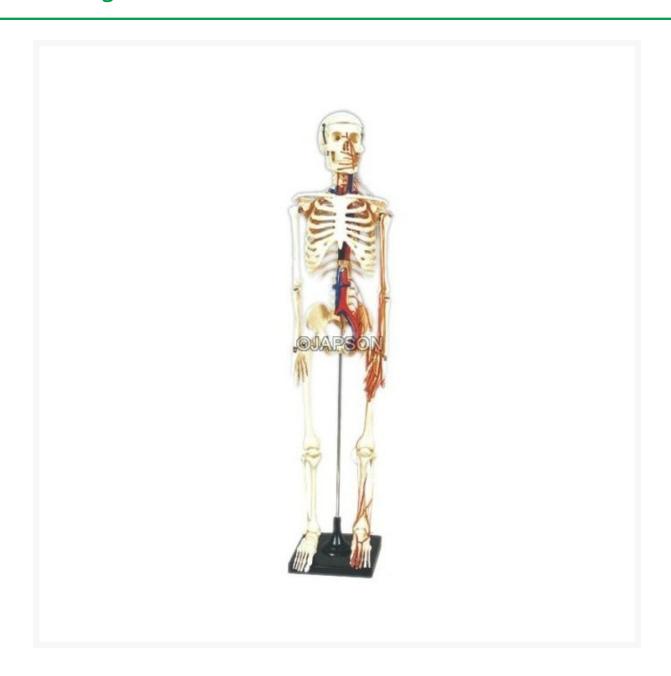

# Human Skeleton Model, Painted, Medium

## **Description**

Size 85cm Medium. Made of PVC Plastic. Shows nerves and blood vessels. Depicts the position, course and distribution of main arteries and peripheral nerves. Can be employed as a visual aid in the instruction of anatomy to students of medicine.