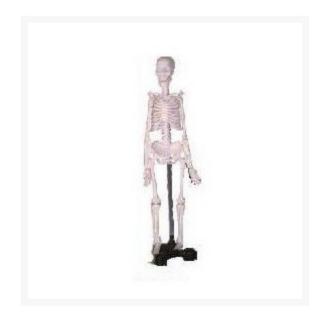

# Human Skeleton Model, Mini

## Description

Real life model consist of durable parts with ABS stand having detachable joints. Size: 46 cm(18")

#### Catalog No. Particulars

JB12100 Human Skeleton Model, Mini