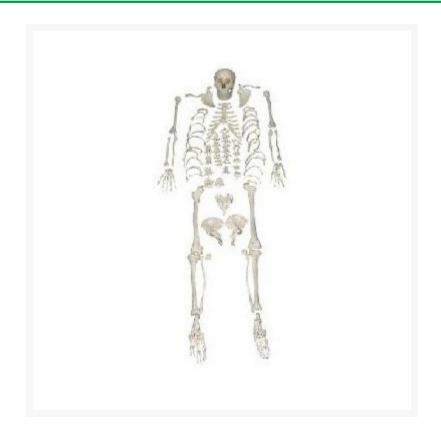

## Human Skeleton Model, Disarticulated

## **Description**

This economical life size disarticulated skeleton will encourage students to learn the various bones of an Adult Human. It is a visual aid for instructions of anatomy to students, doctors, nurses or anyone interested in human skeleton. About 200 different bones