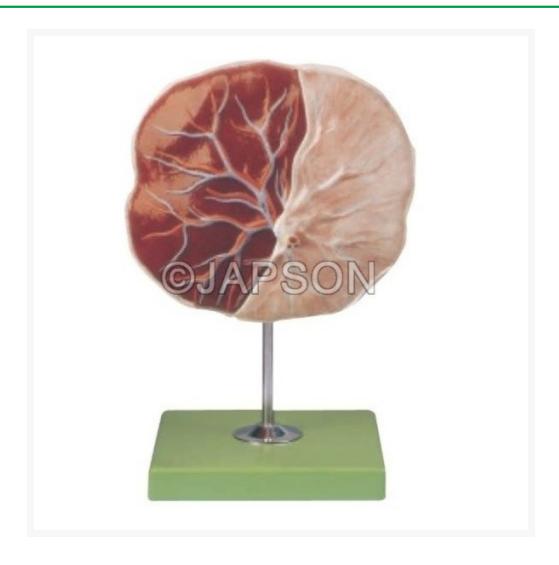

## **Human Placenta**

## **Description**

Mounted on stand. Made of Advanced PVC. Shows the structure of placenta and the relation between placenta and umbilical cord. 7 positions are displayed.

Catalog No. Particulars

JB13050 Human Placenta