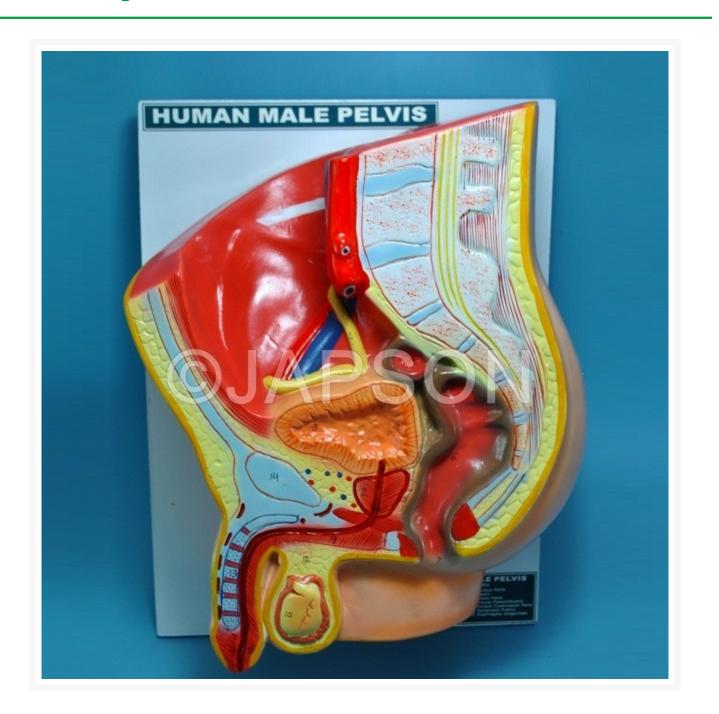

## **Product Image**

This model is not dissectible. Male pelvis showing internal and external reproductive organs and other vital organs of the pelvic area. Mounted on a base, appropriately coloured and numbered with key card.