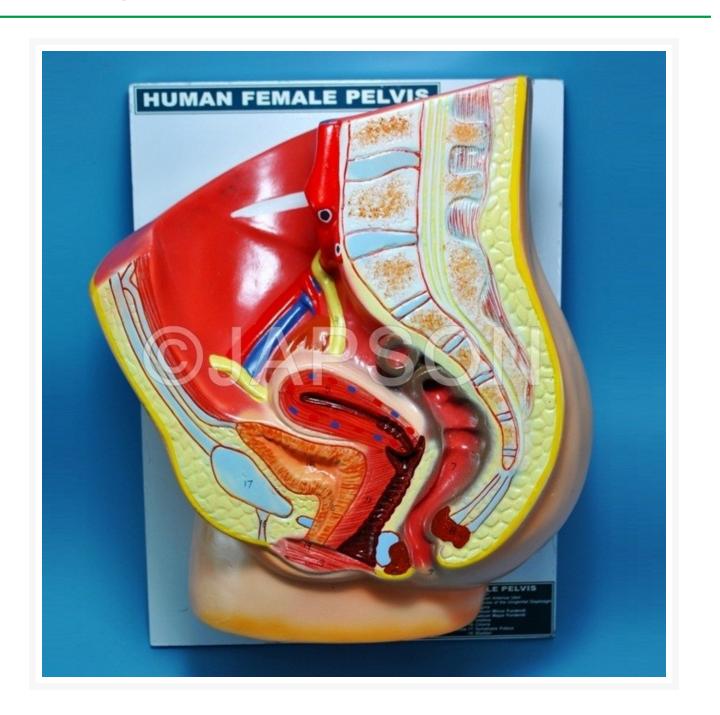

## Human Pelvis, Female

## Description

Life size, right half of the pelvis showing female reproductive organs, bladder, uterus, rectum and ovary. Mounted on base economically priced, with numbered key cards.

| Catalog No. | Particulars          |
|-------------|----------------------|
| JB100330    | Human Pelvis, Female |