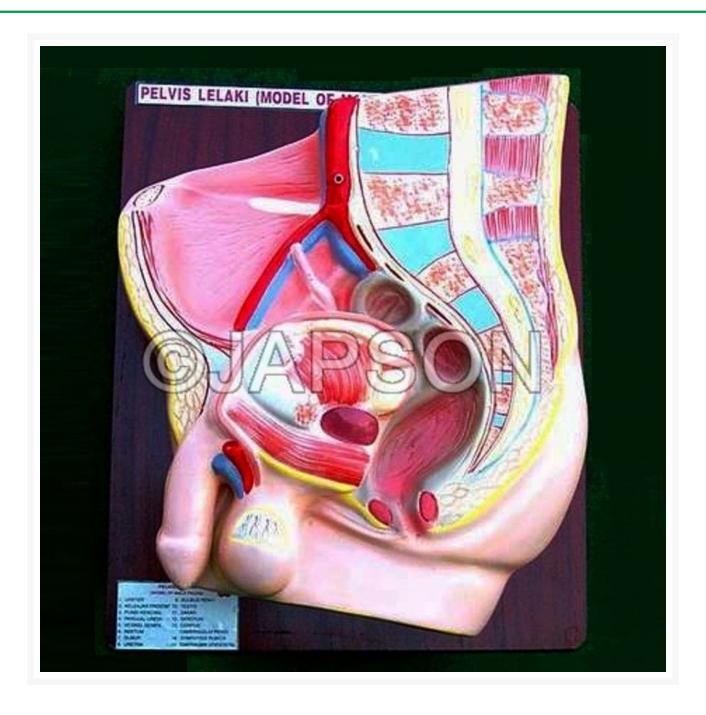

## **Human Pelvis, 2 Parts, Male**

## **Description**

The median section of male genital organs with bladder and rectum is removed and show the normal position of male pelvis. The abdominal and pelvis muscles are shown. Mounted on a base, appropriately coloured and numbered with key card.