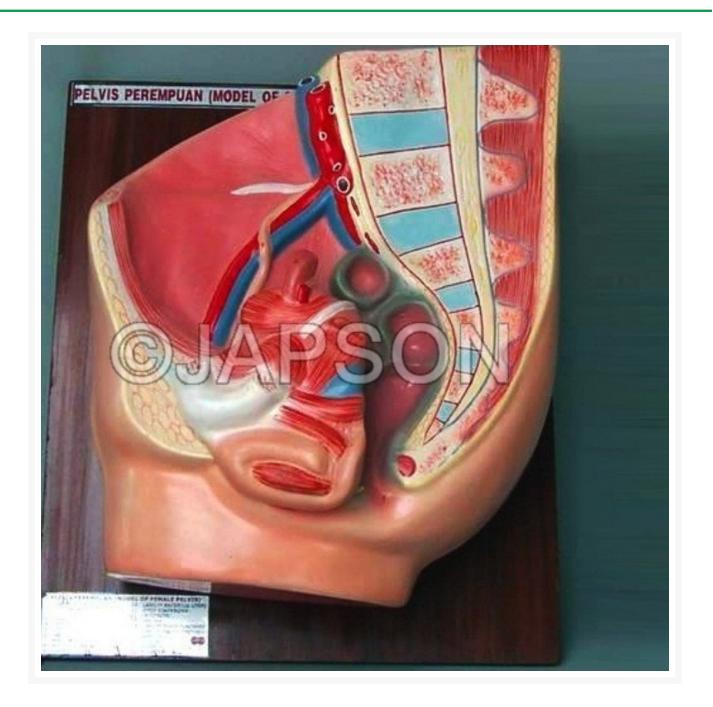

## Human Pelvis, 2 Parts, Female

## **Product Image**

The median section of female genital organs with bladder and rectum is removed . The abdominal and pelvic muscles are shown. Mounted on a base, appropriately coloured and numbered with key card.