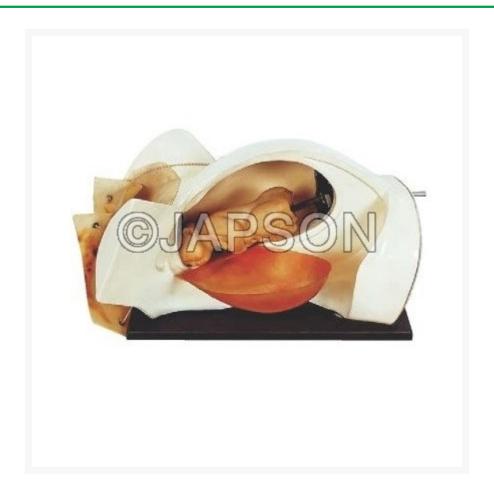

# Human Parturition (Course Of Delivery)

## **Description**

The model basing on the mechanism of normal labor, shows the cardinal movements of engagement: descent-flection-internal rotation of the head-extension-retitution-external rotation of the head-internal rotation of the shoulders at accouchement. Suitable for teaching the mechanism of normal labor in medical colleges and nursing schools