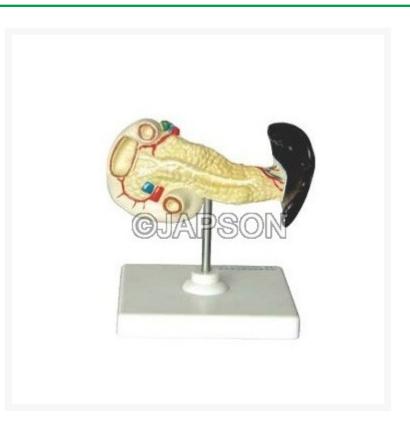

# Human Pancreas, Spleen and Duodenum

## **Product Image**

## Description

This model is used to demonstrate the 3 abdominal organs i.e spleen, pancreas and duodenum to understand the process of digestion. Duodenum showing its internal structures and the position of the pancreatic ducts as well as vessels. Mounted on a base, appropriately coloured and numbered with key card.

#### JB100230 Human Pancreas, Spleen and Duodenum

Custom-made anatomical models available for bulk quantities.