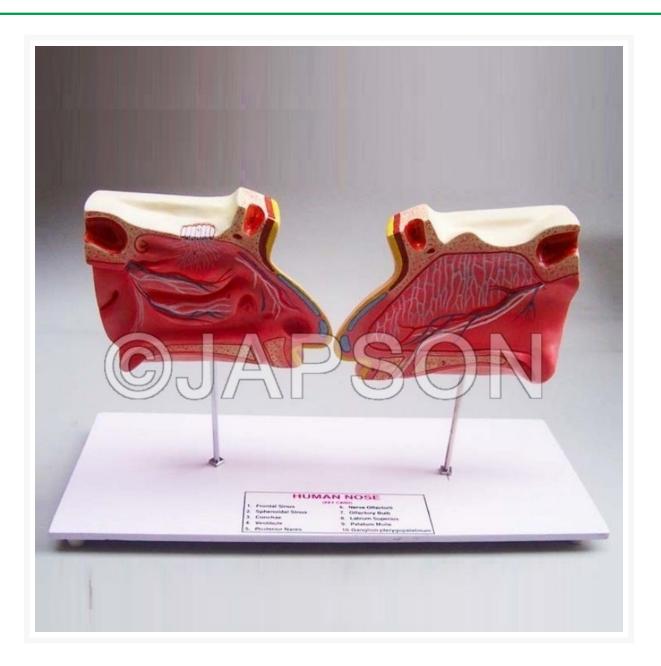

## Human Nose and Olfactory Organ Model

## **Product Image**

This enlarged model that shows structure of the nose Mounted on stand, appropriately coloured and numbered with keycard.

## Catalog No. Particulars

JB11260 Human Nose Model on Stand