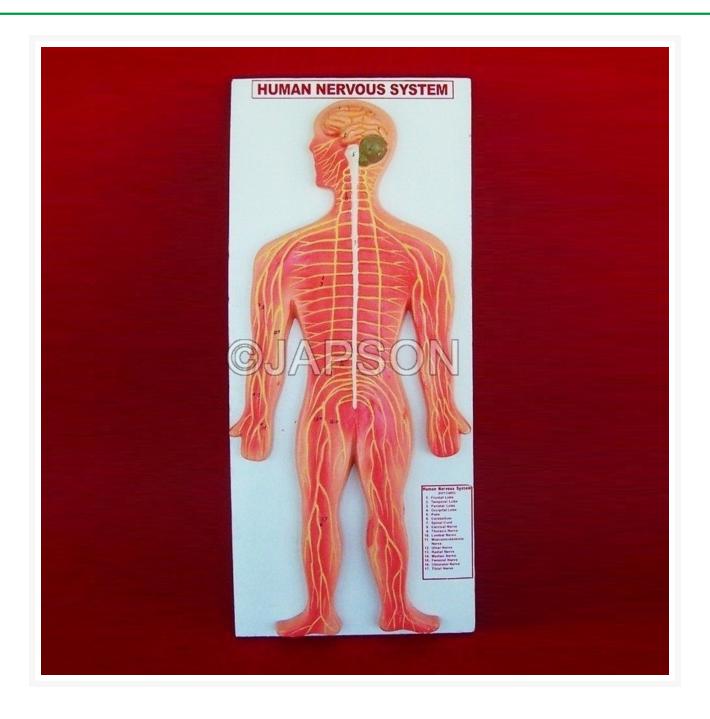

# **Human Nervous System**

## **Description**

This model shows the central and peripheral nervous system to demonstrate the study of human nervous system. Appropriately coloured and numbered with key card.

-Sizes available :

- 15x8 inches
- 21x9.5 inches

### Catalog No. Particulars

JB10050 Human Nervous System

Custom-made anatomical models available for bulk quantities.