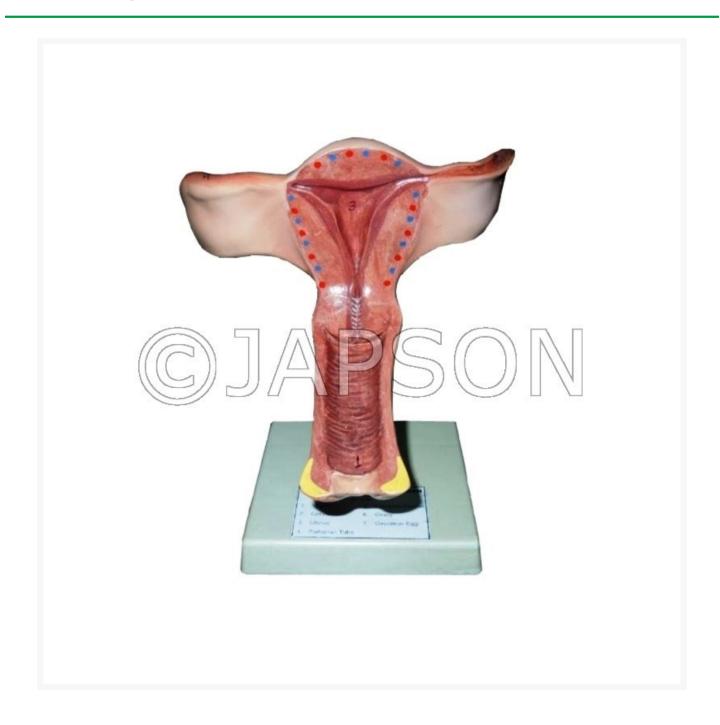

## **Human Model - Uterus, on Stand**

## **Description**

Appropriately coloured and numbered with key card.

\_

Human Model - Uterus, on Stand

**Catalog No.** 100573