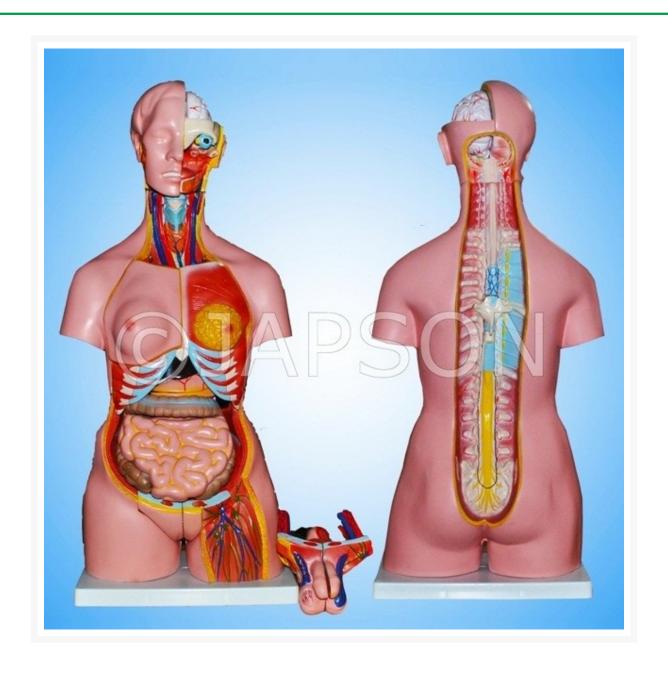

## Human Model - Torso, 24 Parts, Bisexual, Open Back

## **Description**

This model is without rib cage. 24 parts like removable head, heart, stomach, intestines, etc. Sex organs are present for both male and female. It also shows the complete vertebral column, spinal cord and its mening and nerves after opening a part of neck and back. Appropriately coloured, nicely finished and numbered with key card.