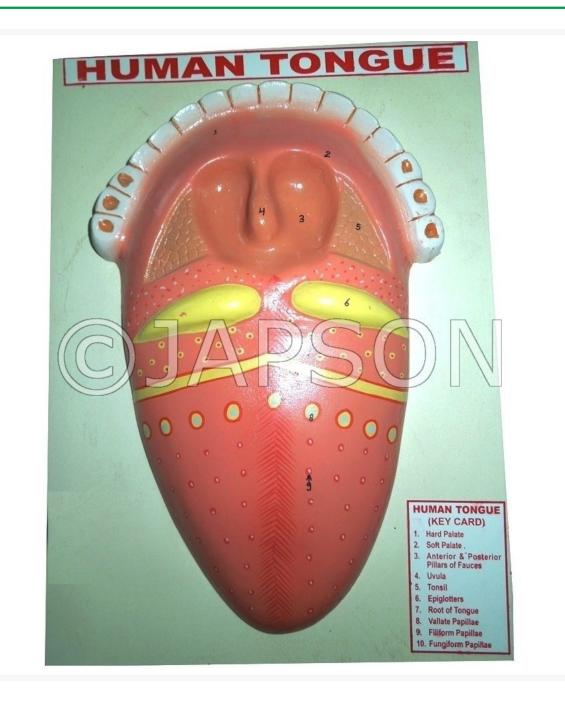

## **Product Image**

The model showing the Uvula, Epiglotters, Root of Tongue, Vallete Papillae, Filiform Papilae and Fungiform Papilae. Mounted on a base, appropriately coloured and numbered with key card.