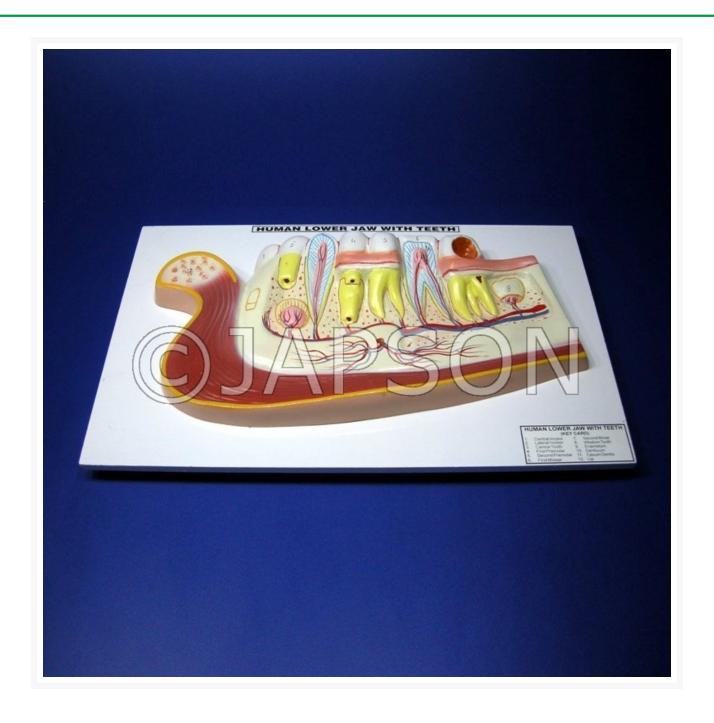

## **Description**

Greatly enlarged, the internal wall is removed to show the incisors, milk canine, milk premolars, molars. Also shows the arteries, veins and nerves on a large size board. Appropriately coloured and numbered with key card.

Size: 15x9.5 inches

-

Human Model - Teeth Catalog No. 100578