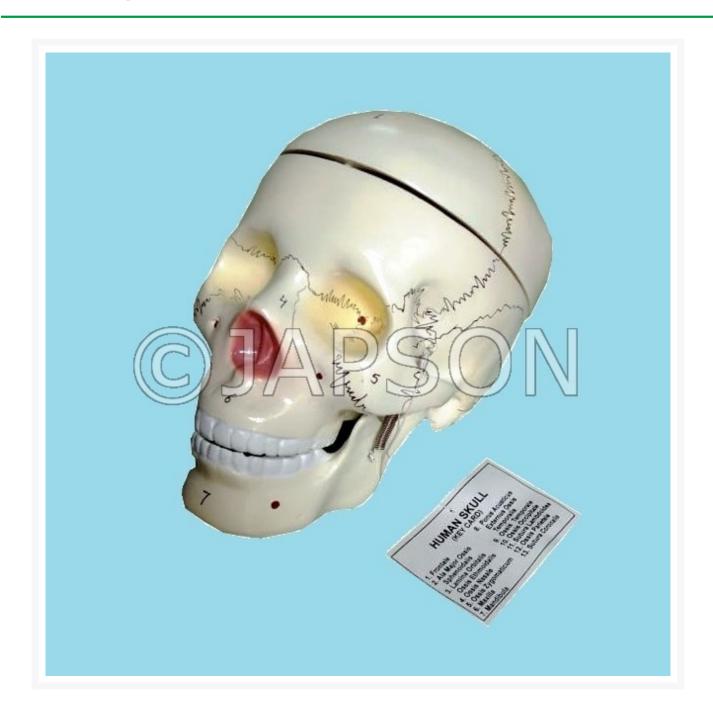

## **Human Model - Skull, 3 Parts**

## **Description**

This is a life size 3 part skull, featuring a removable calvarium and mandible, with handwritten numbered structures. Appropriately coloured and numbered with key card.

-

Human Model - Skull, 3 Parts