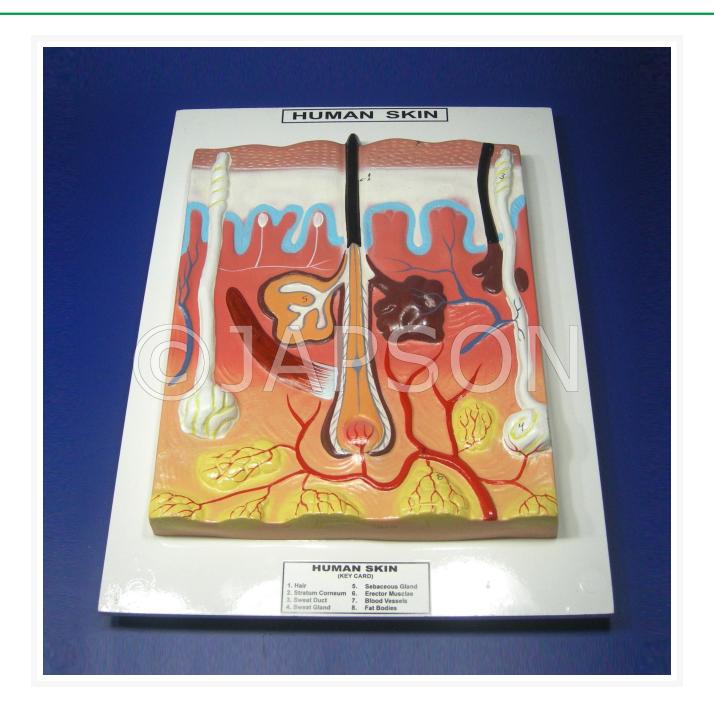

## **Description**

This 3 layer model shows the hair covered skin of the head representing hair follicles with sebaceous glands, sweat glands and Blood vessels. Mounted on a base, appropriately coloured and numbered with key card.

Size: 15x12 inches

-

Human Model - Skin 2

**Catalog No.** 100559