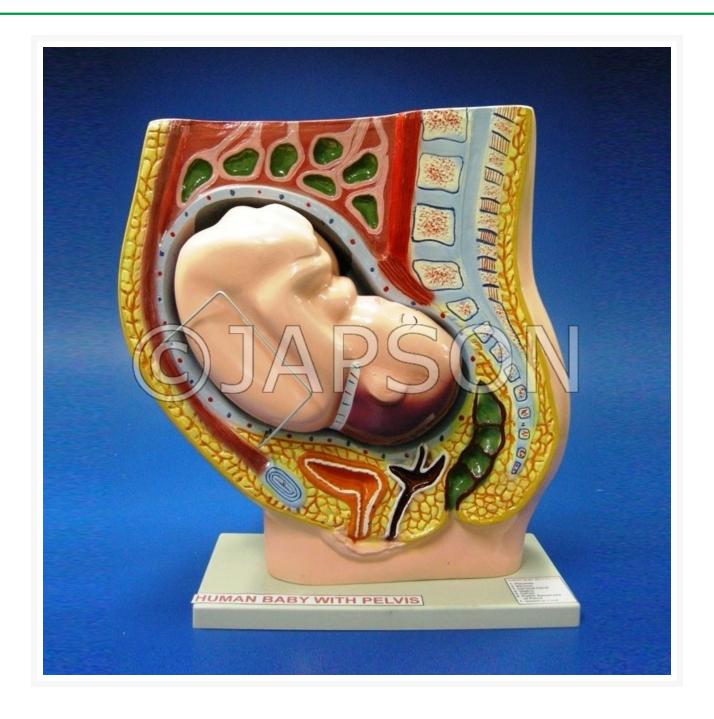

## **Product Image**

## **Description**

This median section model shows normal position of child before birth. Removable fetus. Appropriately coloured and numbered with key card.

\_

Human Model - Pelvis with Baby

**Catalog No.** 100572