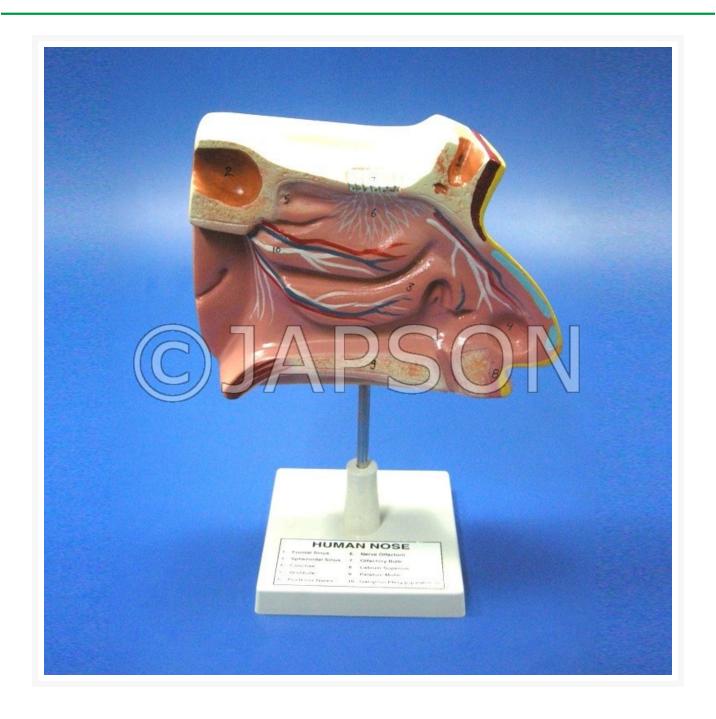

## **Human Model - Nose on Stand**

## **Description**

This enlarged model that shows structure of the nose Mounted on stand, appropriately coloured and numbered with keycard.

Human Model - Nose on Stand Catalog No. 100444