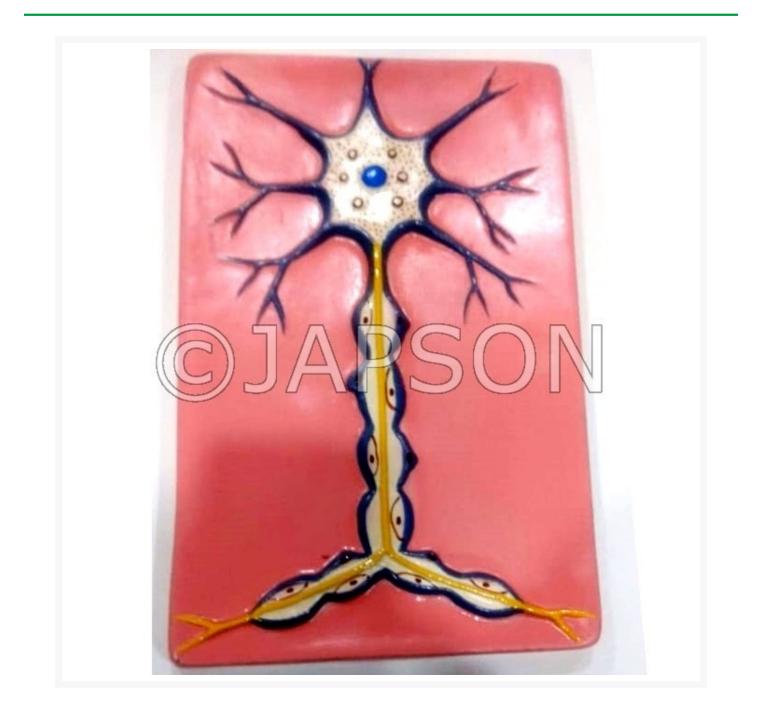

## Human Model - Nerve Cell

## **Product Image**

This model shows neuron structure, medulated nerve fibre, axon, myelin sheath and nodes of ranvier etc. Mounted on the base, appropriately coloured and numbered with keycard.

- Size : 16x12 inches

Human Model - Nerve Cell

Catalog No. 100564