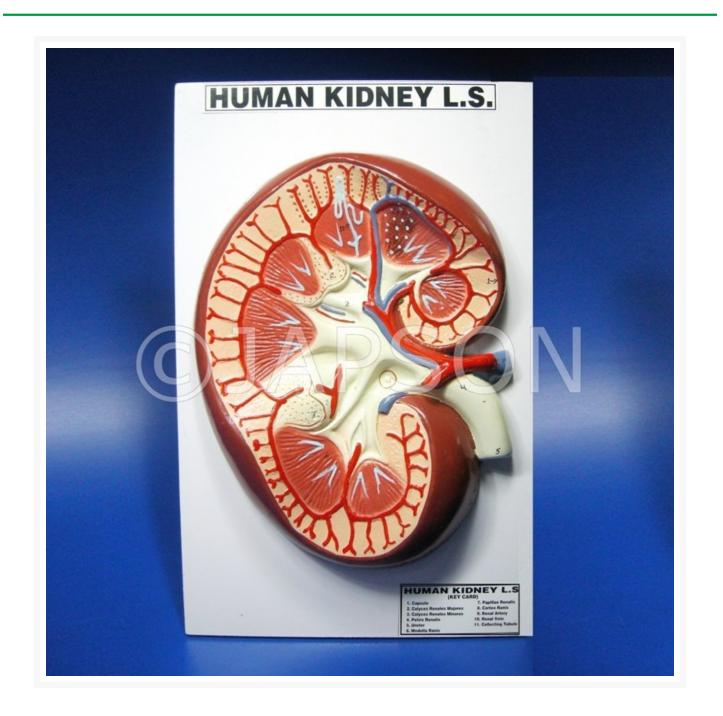

## **Product Image**

On base, demonstrate all the important parts of the kidney. Apropriately coloured and numbered with key card.

- Size: 14x9.5 inches