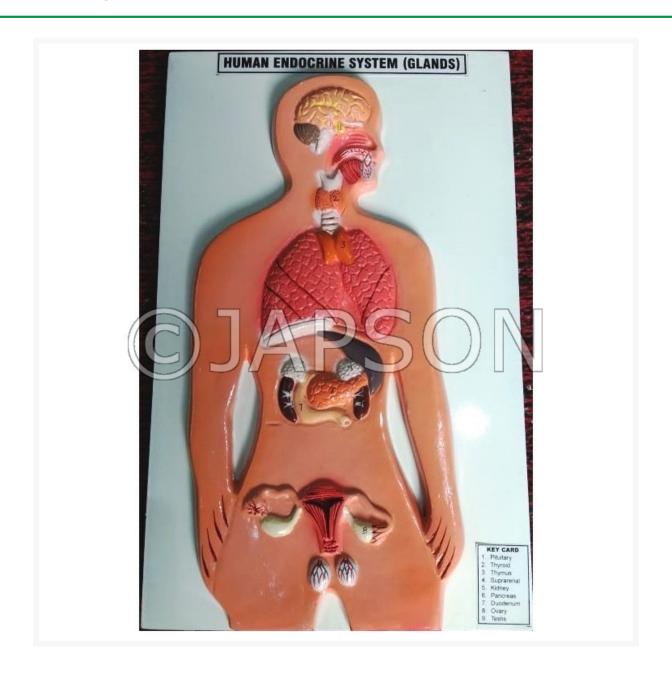

## Human Model - Endocrine Gland, Small

## **Description**

This model shows thyroid, thymus, kidney, pancreas, ovary and testis. Mounted on a base, appropriately coloured and numbered with key card.

Size: 16x9.5 inches

-

Human Model - Endocrine Gland, Small