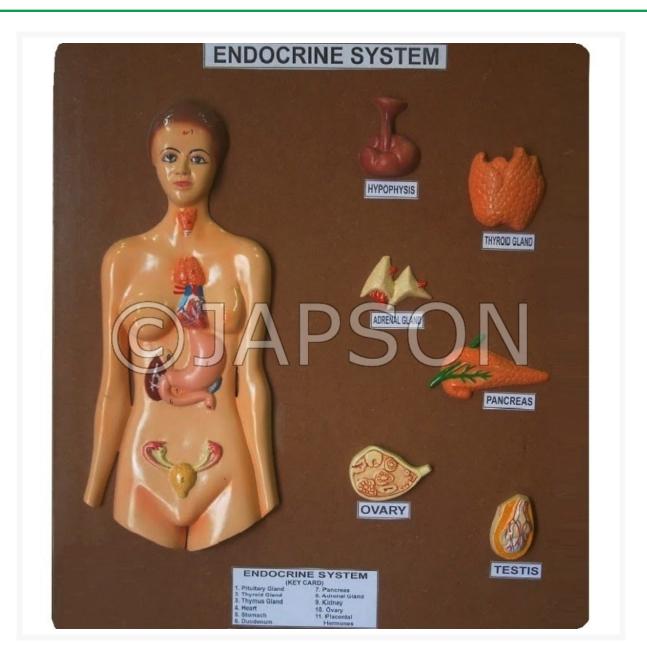

## Human Model - Endocrine Gland, Big

## Description

Appropriately coloured and numbered with key card.

Size : 18x 16 inches

Human Model - Endocrine Gland, Big

Catalog No. 100577