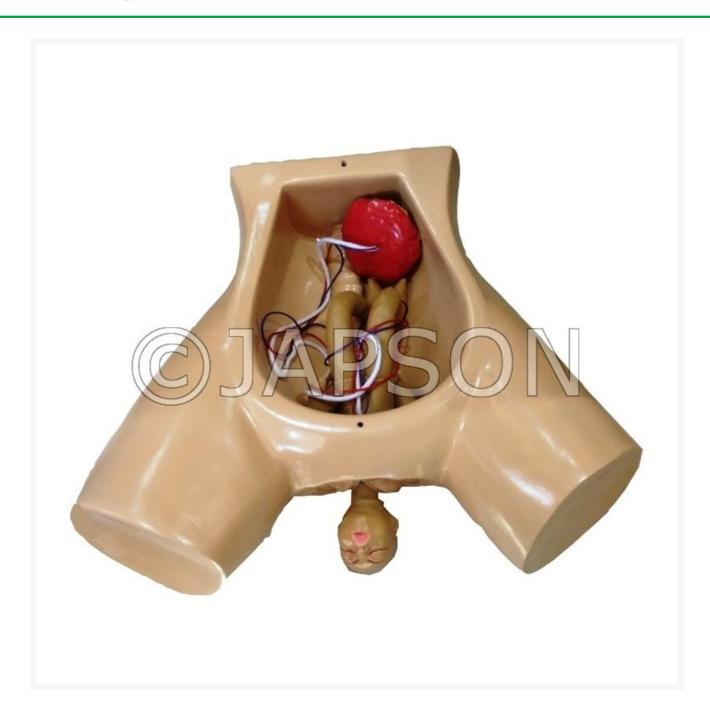

## **Description**

An anatomically correct pelvic model with fetus and placenta to give students experience with multiple technique and procedure for emergency childbirth.

\_

Human Model - Delivery Doll

**Catalog No.** 100574