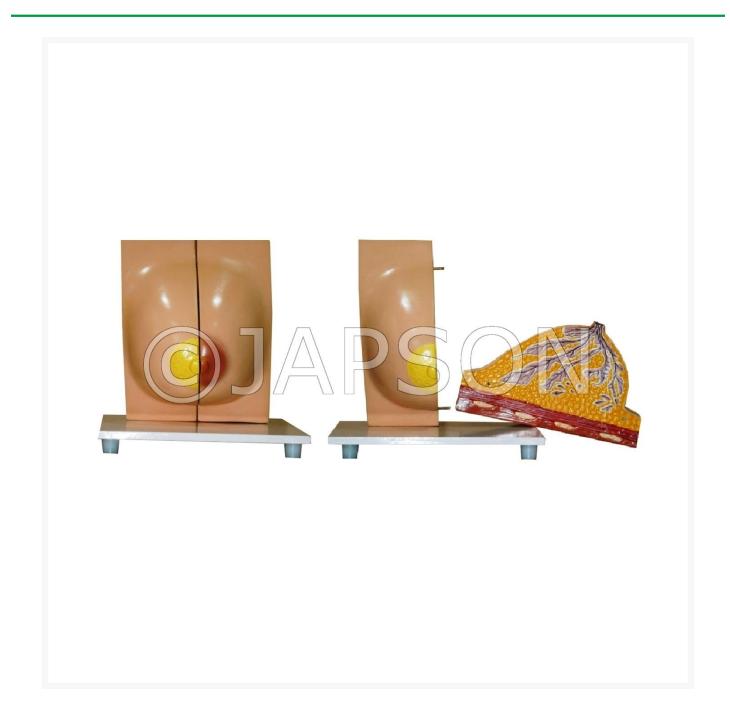

## **Human Model - Breast, 2 Parts**

## **Description**

The human breast model is life size you can clearly see all the main anatomical structures of the breast.

Mounted on a base and appropriately coloured.

Human Model - Breast, 2 Parts

**Catalog No.** 100560