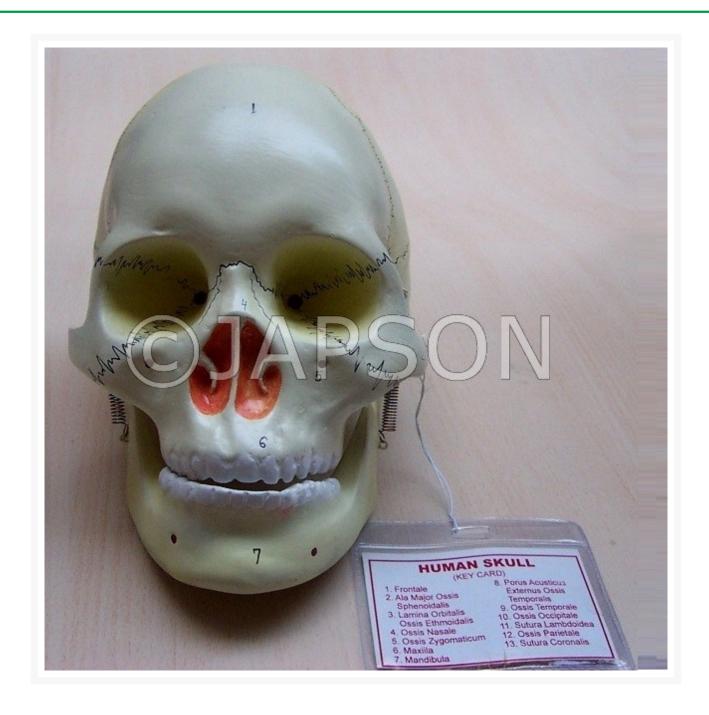

## **Description**

The model showing the skull with teeth of the upper and lower jaw. Made of a mix of fibre glass and clay. Numbered with key card.

### Particulars Catalog No.

Human Model, Skull JZ01540

A quality product from JAPSON ideal for use in School Laboratories in developing countries of Asia, Africa and South America.

Standard specifications for school laboratory use. Ideal mix of Quality and Economy. Other configurations and superior quality available for specific use or for developed countries.