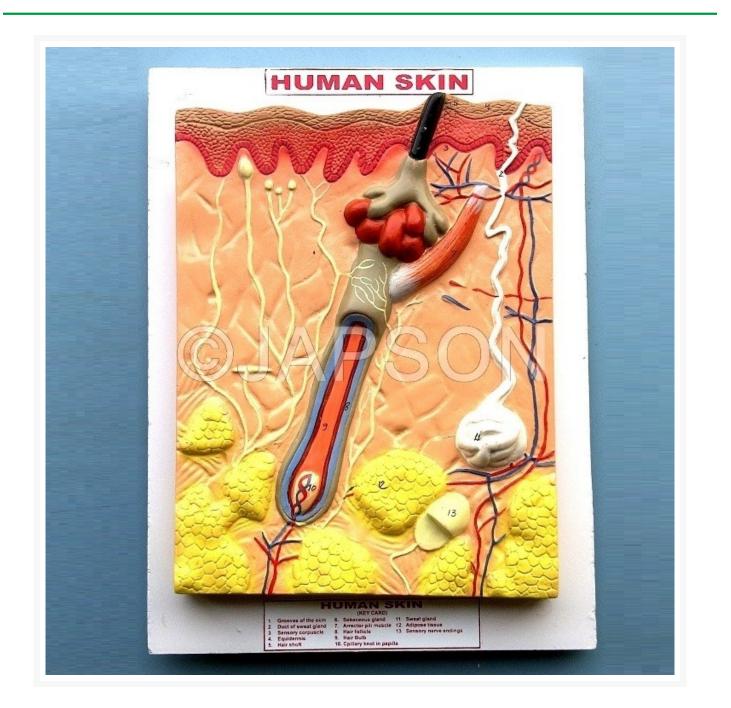

## **Product Image**

This 3 layer model shows the hair covered skin of the head representing hair follicles with sebaceous glands, sweat glands, receptors, nerves and vessels.Mounted on a base, appropriately coloured and numbered with key card.

Sizes available:

- 16x12 inches
- 13x10 inches

| Particulars          | Catalog<br>No. |
|----------------------|----------------|
| Human Model,<br>Skin | JZ01530        |

A quality product from JAPSON ideal for use in School Laboratories in developing countries of Asia, Africa and South America.