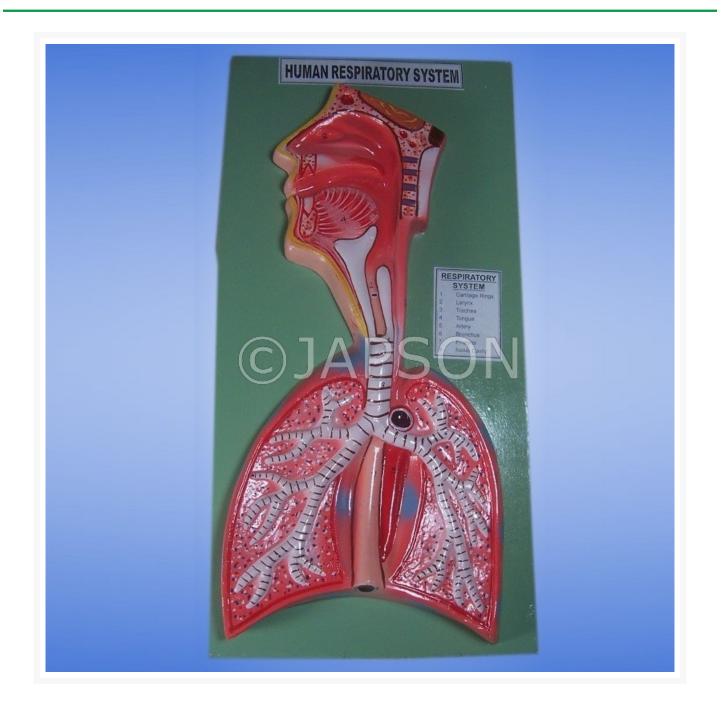

#### Description

This model showing parts of brain, nasal cavity, lungs, bronchial tree, position of heart.Mounted on a base, appropriately coloured and numbered with key card.

Sizes Available:

- 15x8 inches
- 19x9.5 inches