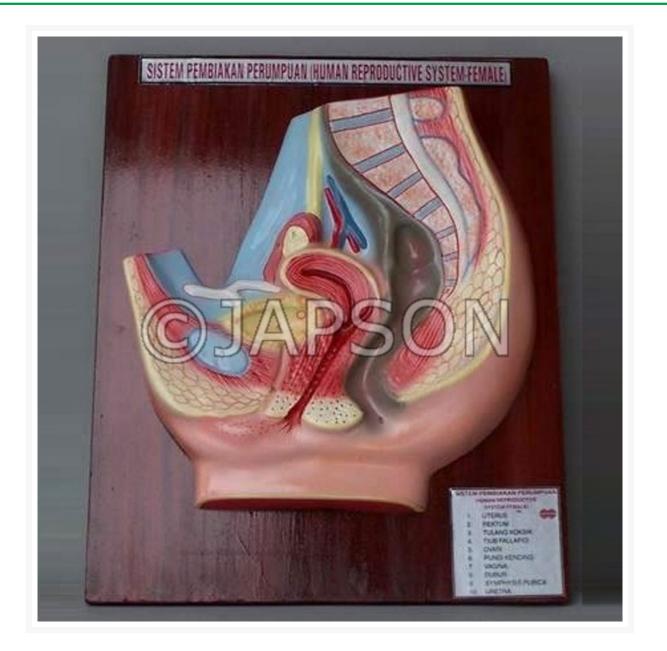

## Human Model, Reproductive System, Female

## **Product Image**

Life size, right half of the pelvis showing female reproductive organs, bladder, uterus, rectum and ovary. Mounted on base economically priced, with numbered key cards.

- Size: 15x12 inches