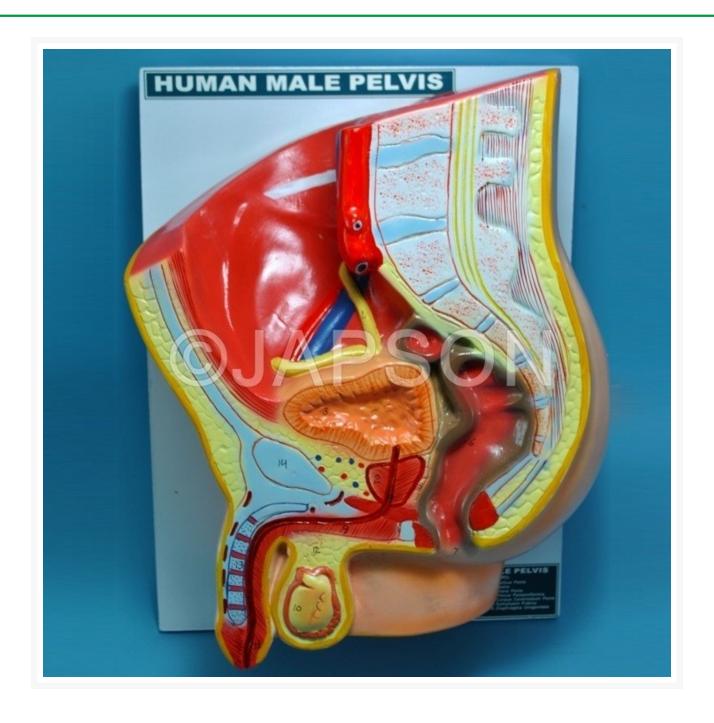

# **Human Model, Pelvis Male**

## **Product Image**

#### **Particulars**

Catalog No.

Human Model, Pelvis Male JZ01480

A quality product from JAPSON ideal for use in School Laboratories in developing countries of Asia, Africa and South America. Standard specifications for school laboratory use. Ideal mix of Quality and Economy. Other configurations and superior quality available for specific use or for developed countries.