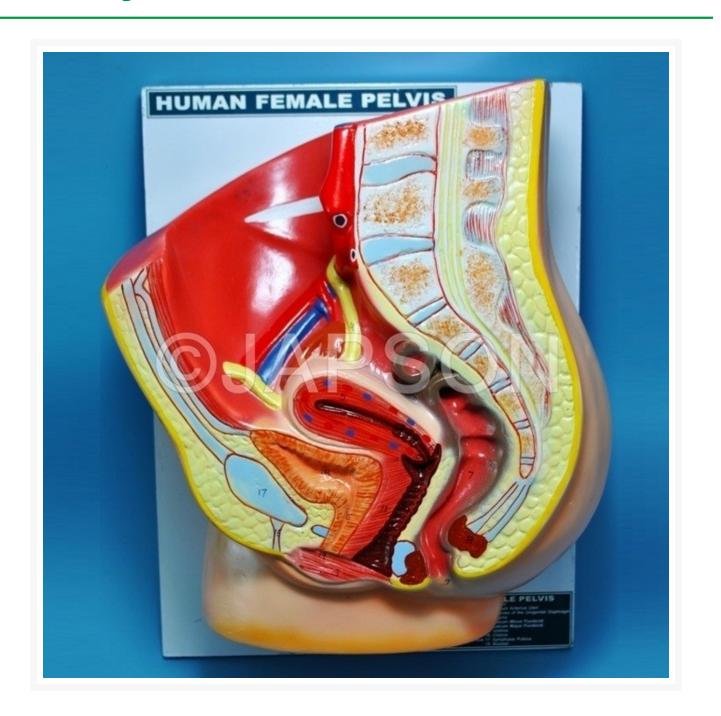

# Human Model, Pelvis Female

#### Particulars Catalog No.

Human Model, Pelvis Female JZ01490

A quality product from JAPSON ideal for use in School Laboratories in developing countries of Asia, Africa and South America. Standard specifications for school laboratory use. Ideal mix of Quality and Economy. Other configurations and superior quality available for specific use or for developed countries.