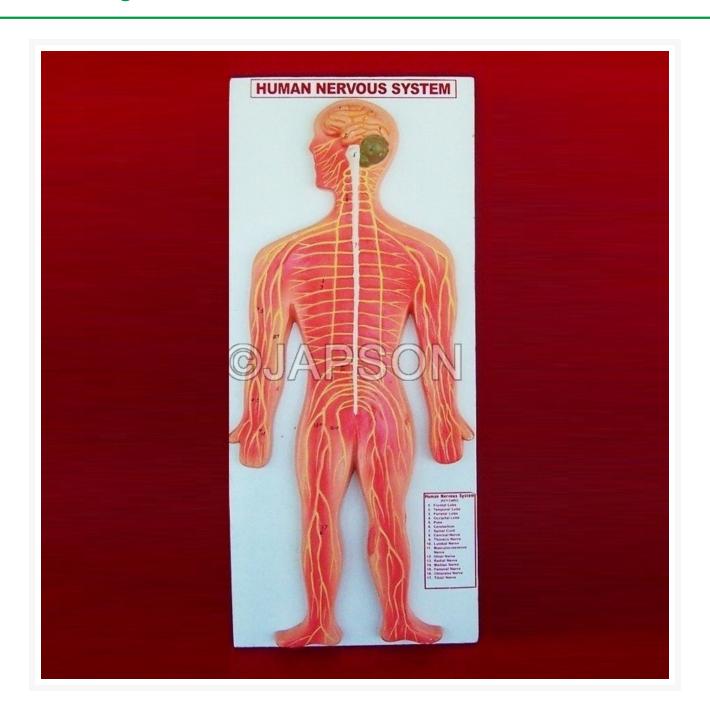

# Human Model, Nervous System

### **Description**

This model shows the central and peripheral nervous system to demonstrate the study of human nervous system. Appropriately coloured and numbered with key card.