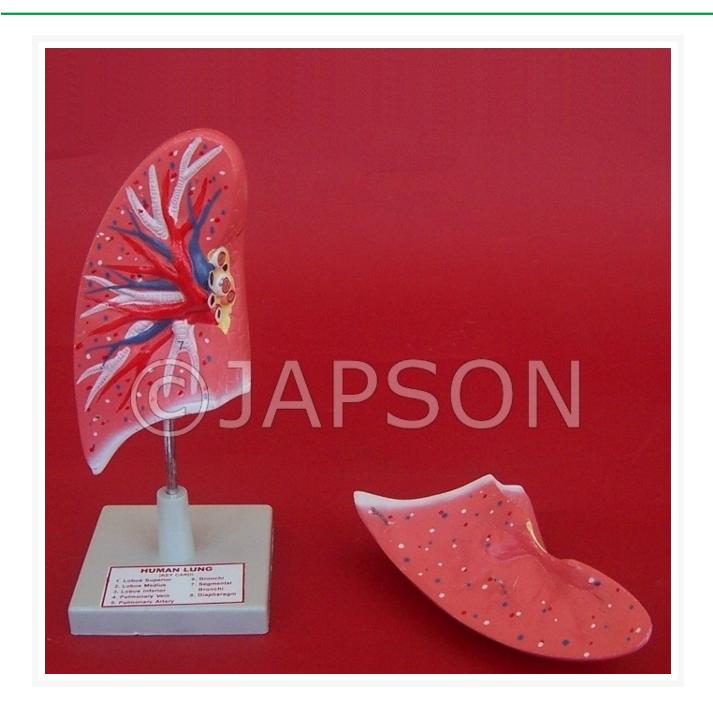

## **Human Model, Lungs**

## **Description**

This model is divided into two parts showing bronchioles coonecting to alveolar ducts. Mounted on a stand, appropriately coloured and numbered with key card.

| Particulars           | Catalog No. |
|-----------------------|-------------|
| Human Model,<br>Lungs | JZ01450     |