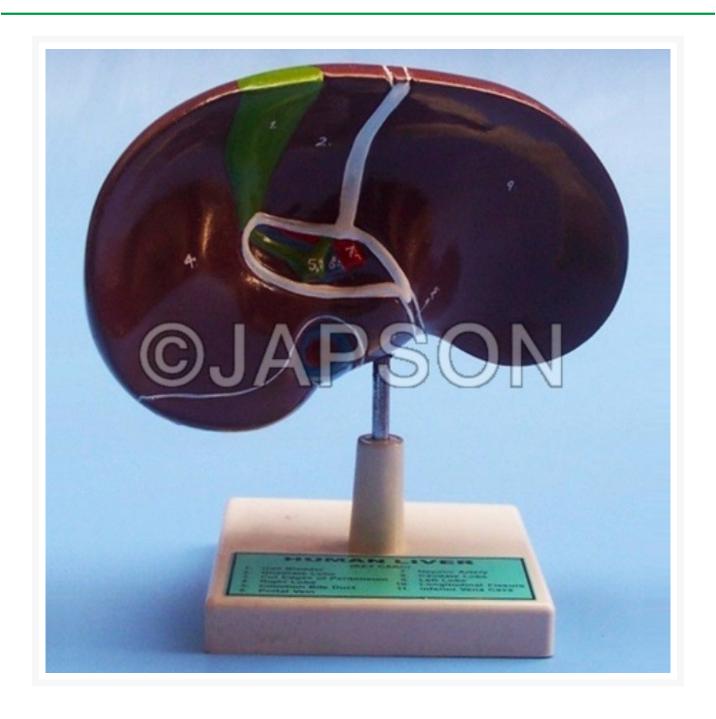

## **Human Model, Liver**

## **Product Image**

## **Description**

This model showing 4 lobes with Gall Bladder, extra hepatic ducts and hilus vessels. Mounted on a base, appropriately coloured and numbered with key card.

| Particulars           | Catalog No. |
|-----------------------|-------------|
| Human Model,<br>Liver | JZ01440     |