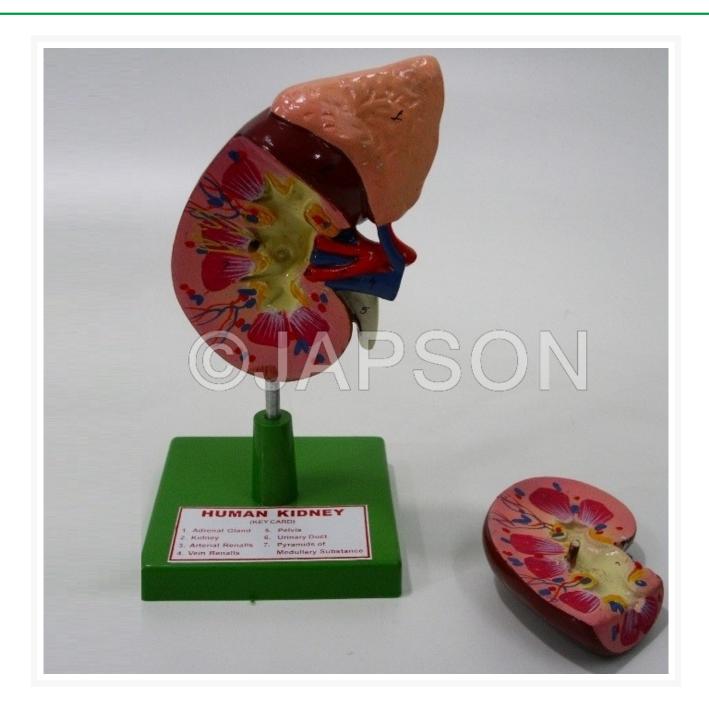

## **Human Model, Kidney**

## **Product Image**

## **Description**

This model showing the internal and external structures of a Human Kidney and Adernal Gland including the renal and adrenal vessels and upper portion of ureter. Kidney is divided into two removable parts: The front half enable the study of cortex medulla calices and cortex. Mounted on a stand, appropriately coloured and numbered with key card.

| Particulars            | Catalog No. |
|------------------------|-------------|
| Human Model,<br>Kidney | JZ01430     |

A quality product from JAPSON ideal for use in School Laboratories in developing countries of Asia, Africa and South America.