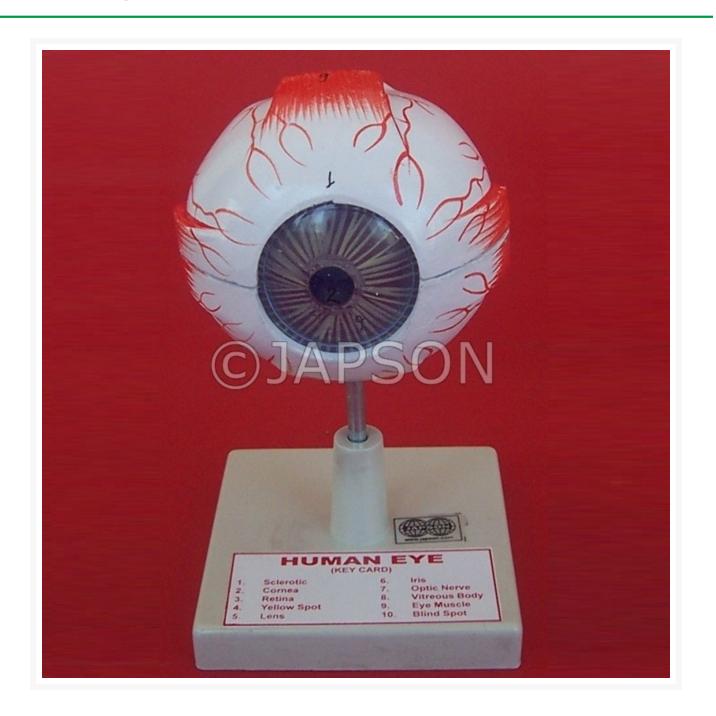

## **Product Image**

This model is 3 times enlarged and divided into six parts. Both halves of sclera with cornea, eye muscle attachments, choroid with iris, retina, lens and vitreous humor can be sepatared for study. Mounted on a stand, appropriately coloured & nicely finished. Numbered with key card.