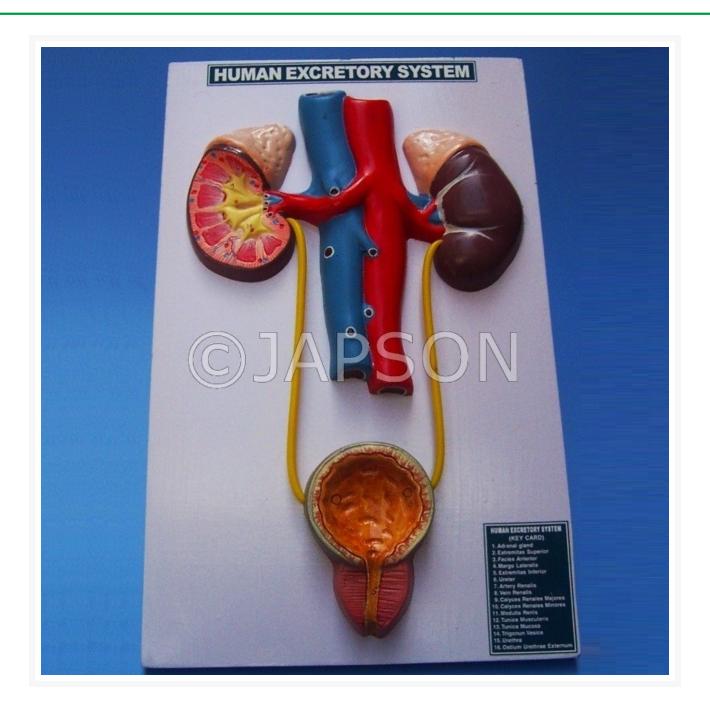

## **Description**

Showing urinary bladder, kidneys with ureter, adrenal glands, bladder with prostate and major blood vessels. Kidney and bladder prostate are removable. Mounted on base with numbered key card.