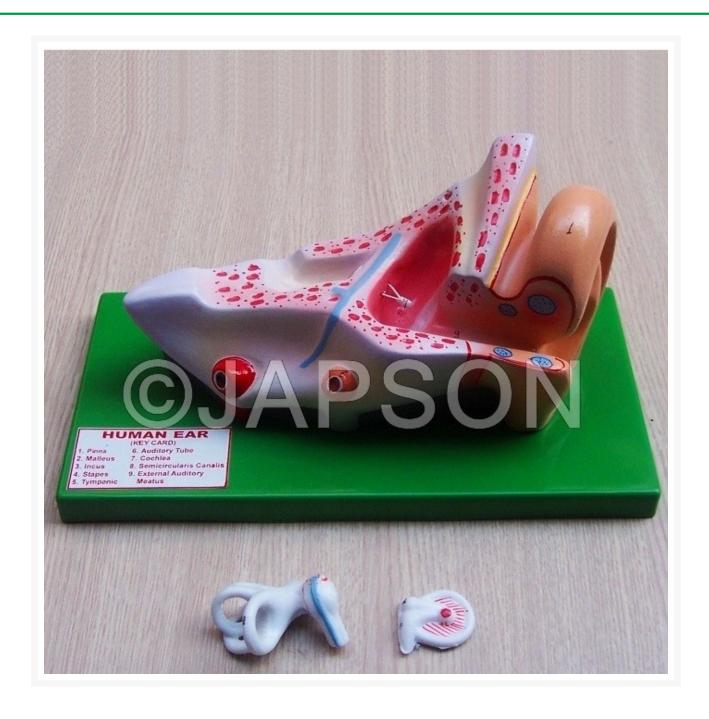

## Human Model, Ear

## **Description**

This version is 4-5 times larger than the original for easy demonstration. Petrous portion of the temporal bone section of the auditory canal is removable. The tympanic membrane with malleus and incus are also removable. Mounted on a sturdy base, appropriately coloured & nicely finished. Numbered with key card.

| Particulars         | Catalog No. |
|---------------------|-------------|
| Human Model,<br>Ear | JZ01390     |

A quality product from JAPSON ideal for use in School Laboratories in developing countries of Asia, Africa and South America.