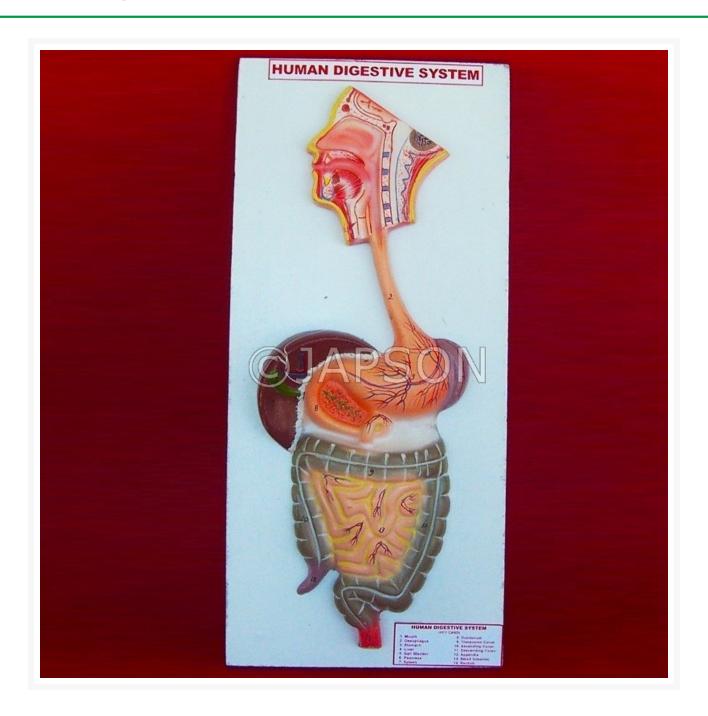

## **Human Model, Digestive System**

## **Product Image**

## **Description**

This model showing the whole digestive system i.e nose, mouth cavity and pharyngs, oesophagus, liver with gall blader, pancreas and spleen. The duodenum, caecum and rectum are opened then removed the transverse colon and front stomach wall. Mounted on a base, appropriately coloured and numbered with key card.

- Size: 21x9.5 inches

| Particulars                      | Catalog No. |
|----------------------------------|-------------|
| Human Model, Digestive<br>System | JZ01370     |

A quality product from JAPSON ideal for use in School Laboratories in developing countries of Asia, Africa and South America.