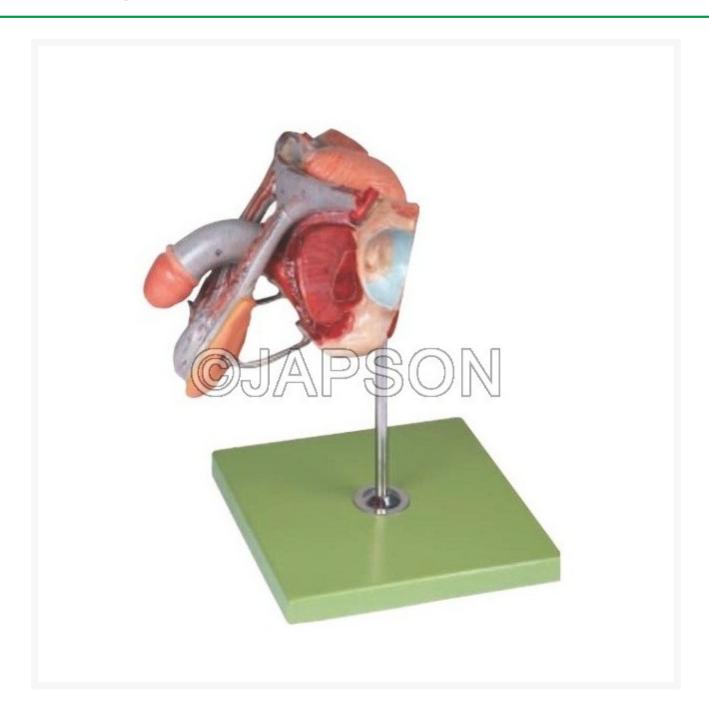

## **Human Male Genital Organs**

## **Description**

Dissected in median and mounted on a stand. Shows the penis, prostate, bladder, seminal vasicle, spermatic cord and inguinal canal and base. It shows 72 positions. Made of advanced PVC.