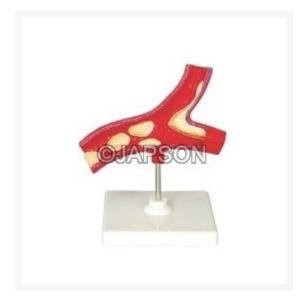

### Description

Ideal for medical studies as well as anatomy classes, the 100x artery model is sectioned to show the arterial wall and cellular structure, as well as the partial occlusion of one branch by cholestrol. The model is mounted on a base. Size(cm) : 18x14x21