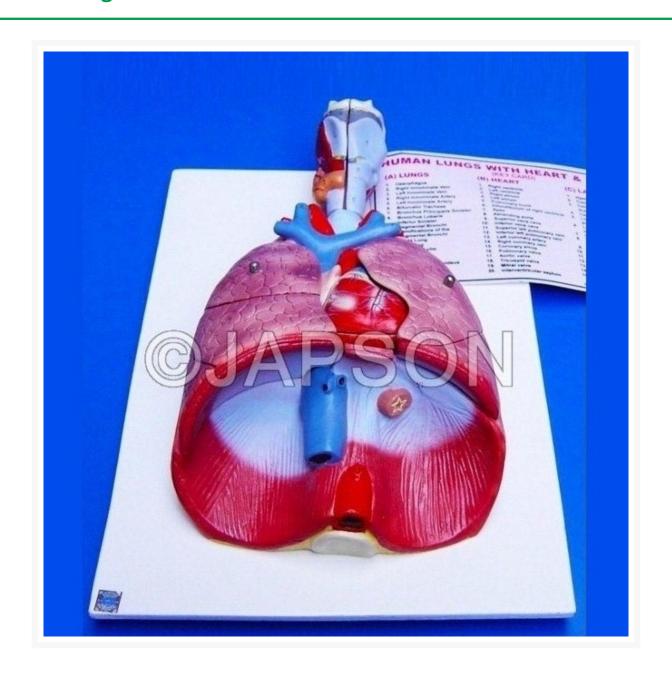

# Human Lungs with Heart and Larynx

# **Description**

This model contains removable parts like: 2 parts larynx, trachea with bronchial tree, vena cava, aorta, 2 parts heart, sub clavian and vein, pulmonary artery, 2 parts lungs, diaphragm and oesophagus. Mounted on a base, appropriately coloured and numbered with key card.